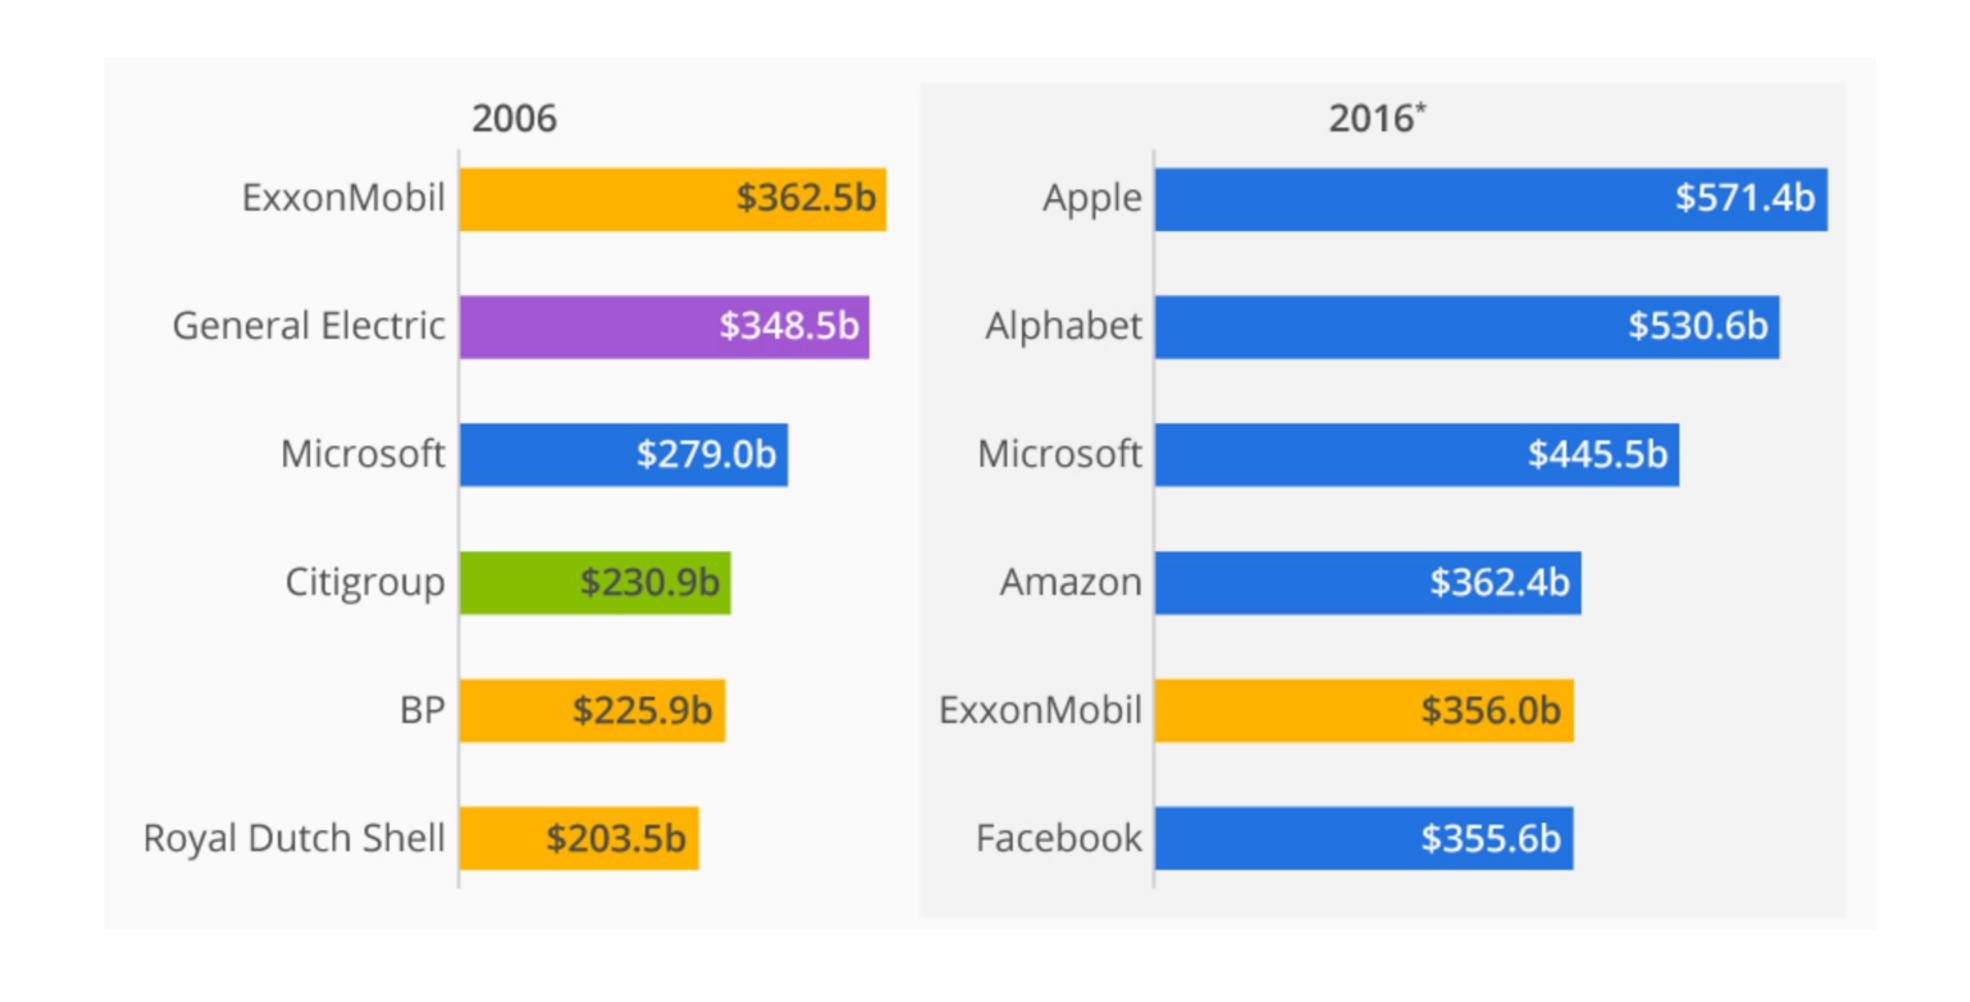

#### Average company lifespan on S&P 500 Index (in years)

Year (each data point represents a rolling 7-year average of average lifespan)

DATA: INNOSIGHT/Richard N. Foster/Standard & Poor's

UBER

REVENUE

MARGIN