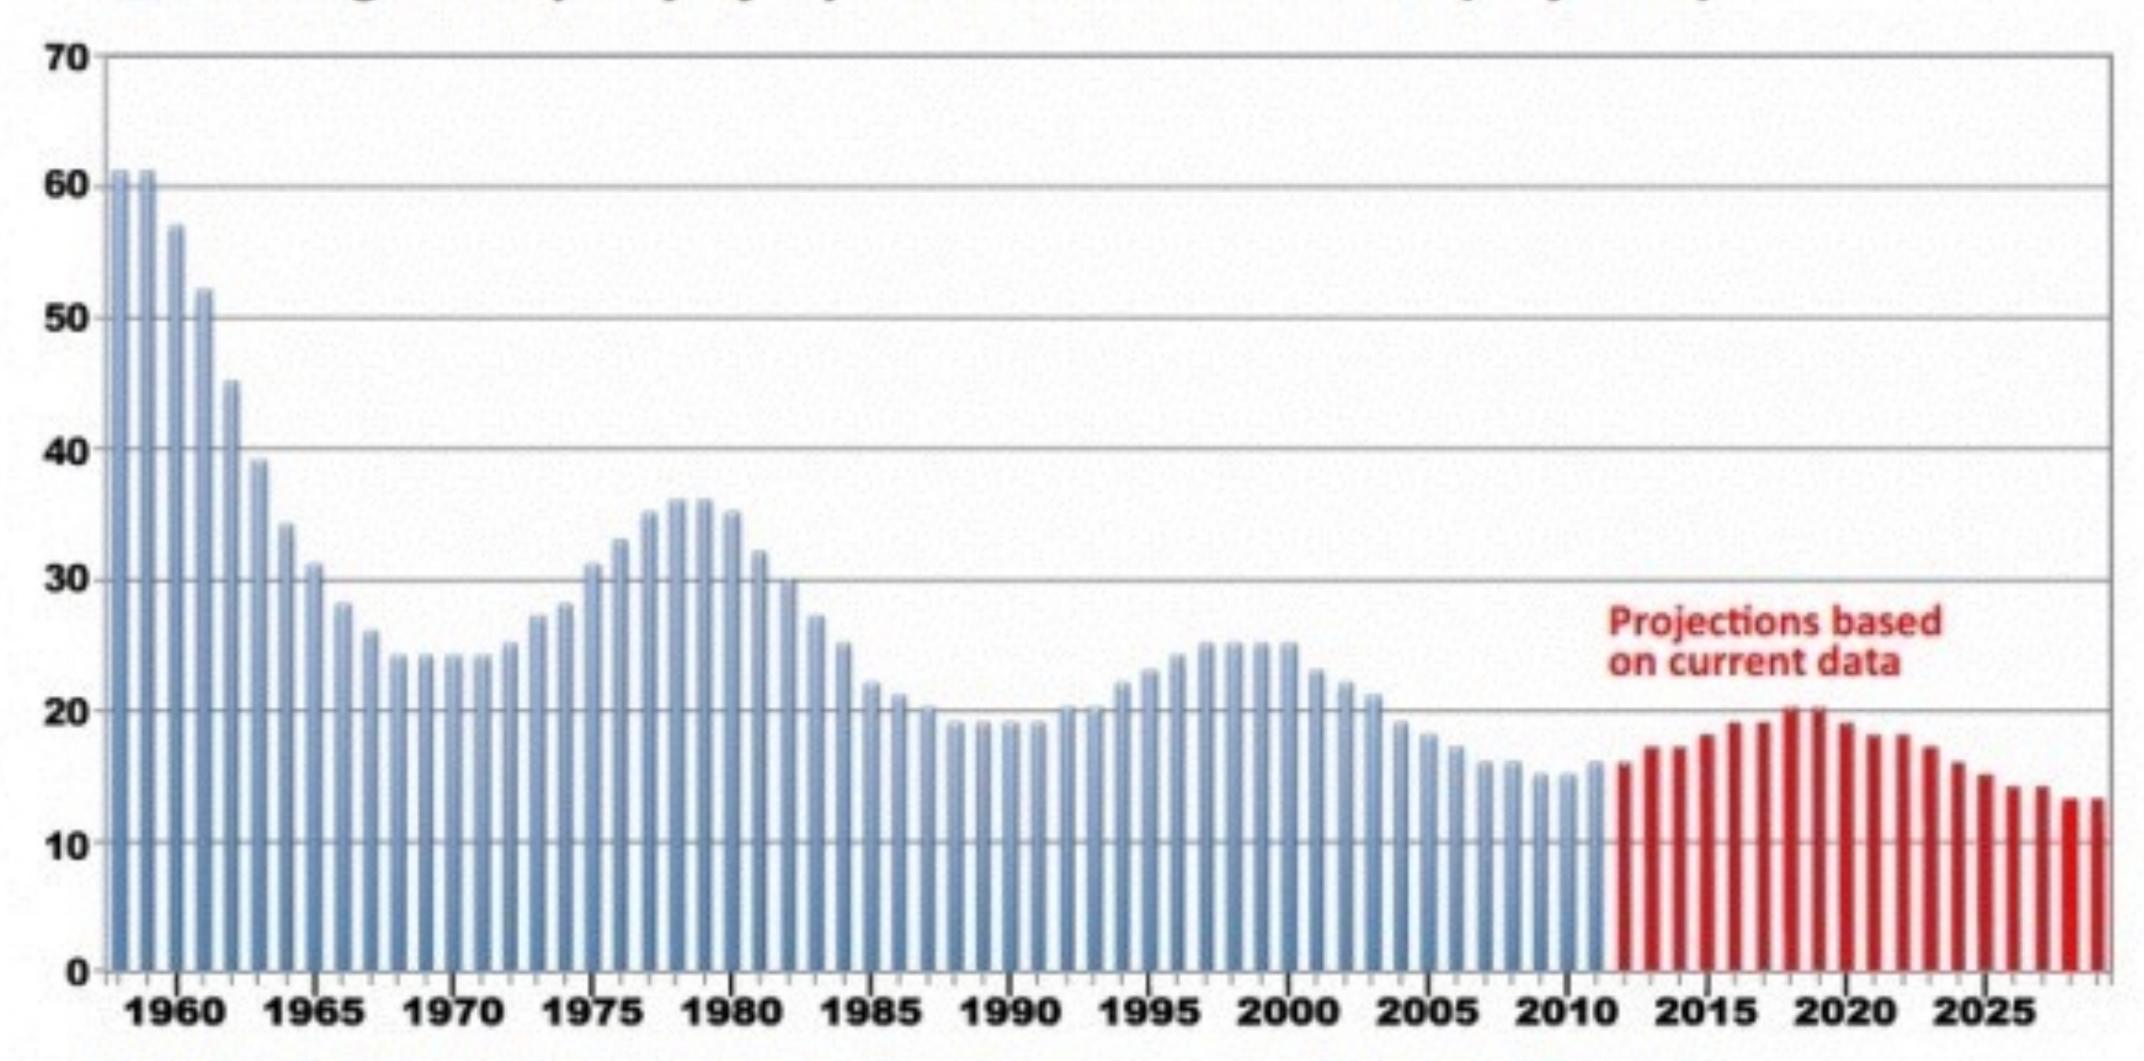

#### Average company lifespan on S&P 500 Index (in years)

Year (each data point represents a rolling 7-year average of average lifespan)

DATA: INNOSIGHT/Richard N. Foster/Standard & Poor's

UBER

REVENUE

MARGIN